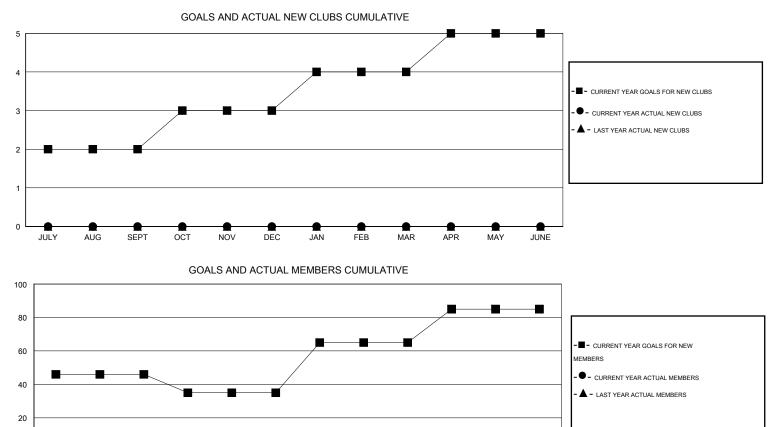

## HAL GRIFFIN GMT.

| GMT: HAL GR           | IFFIN            |                     | LOCATIO                    | N LOUISIAN                  | IANA                  |                    |                       |                              | GMT CA 1                    |  |
|-----------------------|------------------|---------------------|----------------------------|-----------------------------|-----------------------|--------------------|-----------------------|------------------------------|-----------------------------|--|
|                       |                  | Clubs               |                            |                             | Members               |                    |                       |                              |                             |  |
| RESULTS FOR 2013-2014 |                  |                     |                            |                             | RESULTS FOR 2013-2014 |                    |                       |                              |                             |  |
| QUARTER               | NEW CLUB<br>GOAL | ACTUAL NEW<br>CLUBS | ACTUAL<br>DROPPED<br>CLUBS | ACTUAL NET<br>GAIN/<br>LOSS | QUARTER               | NEW MEMBER<br>GOAL | ACTUAL NEW<br>MEMBERS | ACTUAL<br>DROPPED<br>MEMBERS | ACTUAL NET<br>GAIN/<br>LOSS |  |
| JULY/AUG/SEPT         | 2                | 0                   | 0                          | 0                           | JULY/AUG/SEPT         | 46                 | 22                    | 13                           | 9                           |  |
| OCT/NOV/DEC           | 1                | 0                   | 0                          | 0                           | OCT/NOV/DEC           | -11                | 20                    | 21                           | -1                          |  |
| JAN/FEB/MAR           | 1                | 0                   | 0                          | 0                           | JAN/FEB/MAR           | 30                 | 3                     | 7                            | -4                          |  |
| APR/MAY/JUNE          | 1                | 0                   | 0                          | 0                           | APR/MAY/JUNE          | 20                 | 0                     | 0                            | 0                           |  |

0 ▲ -20 JULY DEC JAN JUNE AUG SEPT OCT NOV FEB MAR APR MAY

| DROPPED CLUBS: 0 |   | 16 CLUBS OF 40 ADDED 1 OR MORE | GENDER DISTRIBUTION |                              |     |
|------------------|---|--------------------------------|---------------------|------------------------------|-----|
|                  |   | NEW MEMBERS                    | MALE                | 748 (74.73%)<br>253 (25.27%) |     |
| DROPPED MEMBERS  |   |                                | FEMALE              | 200 (20.21 /0)               |     |
| DECEASED         | 5 | CLICK HERE FOR HEALTH          |                     |                              | 102 |
| CLUB CANCELLED   | 0 | ASSESSMENT DATA                | FAMILY UNIT MEMBERS | 50                           |     |
| OTHER 3          | 6 |                                | HEAD OF HOUSEHOLD   |                              |     |
| TOTAL 4          | 1 |                                | NON-HEAD OF HOUSE   | łOLD                         | 52  |